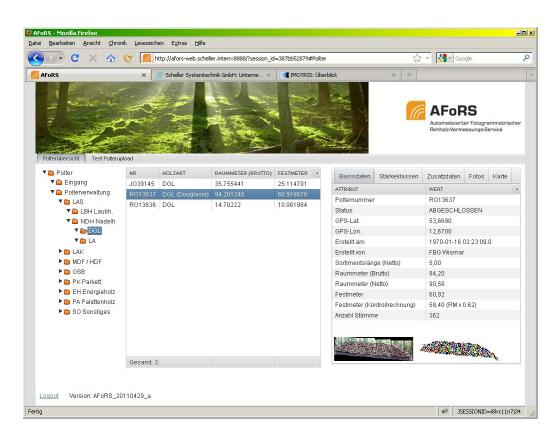

## AFoRS – Automated Photogrammetric Raw Wood Survey Service

AFORS is an online service platform for the optimised data exchange along the wood value chain. The centrepiece of the platform is an automated survey and image processing service for the calculation of the volume (stack and solid cubic metres), the number of logs as well as the distribution of the thickness classes of big and small stacks of raw wood.

## System components:

- Mobile data storage via camera phones
- AdHoc transmission of data via EIP® SSCI (EIP® Safe Session Communication Interface)
- Fully automatic image data processing and calculation of the volume, the number of logs and the distribution of the thickness classes of the captured wood stacks
- Dynamic structuring, management, processing and presentation of data via AFORS EIP® service platform
- Data exchange between process partners and clients as well as export interfaces to other service platforms (IMOTRIS, IHB etc.)