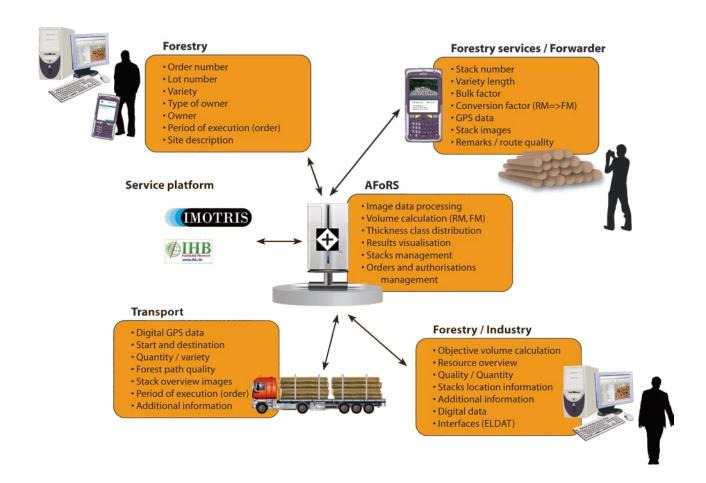

AFoRS provides a customised and innovative IT-tool, which offers those participating in forest and wood clusters the possibility of optimising the exchange of information as well as of automating logistic processes.

## System components:

- Mobile data storage via camera phones
- AdHoc transmission of data via EIP® SSCI (EIP® Safe Session Communication Interface)
- Fully automatic image data processing and calculation of the volume, the number of logs and the distribution of the thickness classes of the captured wood stacks
- Dynamic structuring, management, processing and presentation of data via AFORS EIP® service platform
- Data exchange between process partners and clients as well as export interfaces to other service platforms (IMOTRIS, IHB etc.)